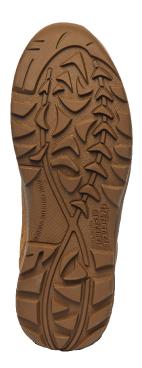

HEIGHT: 9"

UPPER: 100% cattlehide leather & nylon fabric
MIDSOLE: Highly cushioned, shock absorbent midsole

OUTSOLE: Exclusive long-wearing RAKKASAN rubber outsole

for enhanced slip resistance and grip & suitable for