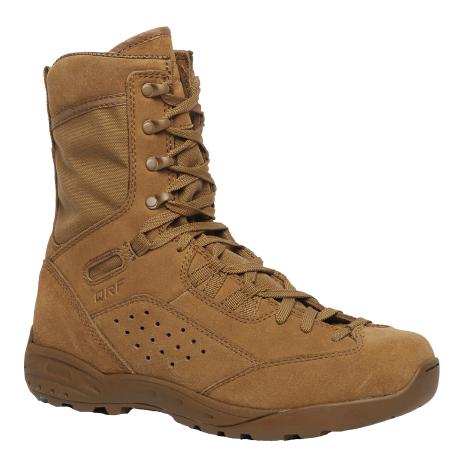

## Hot Weather Assault Boot

Designed to address the infil & exfil operations of a Quick Reaction Force (QRF) team in mind, The QRF Series of boots offer a unique and purposeful option for when movement is essential. With design and performance influences from the outdoor trekking and approach shoe category, the QRF Series integrates an aggressive, lace-to-toe closure system, a medial side rappelling overlay and low profile soling system to enhance performance in multiple environments.

HEIGHT: 9"

UPPER: 100% cattlehide leather & nylon fabric
MIDSOLE: Highly cushioned, shock absorbent midsole

OUTSOLE: Exclusive long-wearing RAKKASAN rubber outsole

for enhanced slip resistance and grip & suitable for

multiple environments

INSOLE: OrthoLite® high performance removable insert:

dual density molded insert with high

rebound memory foam and heel cup stabilizer

## SPECIAL FEATURES:

- > Integrated fast rope channel with high friction rubber for controlled descent
- > Unique, approach-shoe lacing system for customized fit
- > Enhanced ankle support & stability
- > Spacer-mesh breathable, hydrophilic lining
- > Ultra lightweight
- > AR 670-1 Compliant